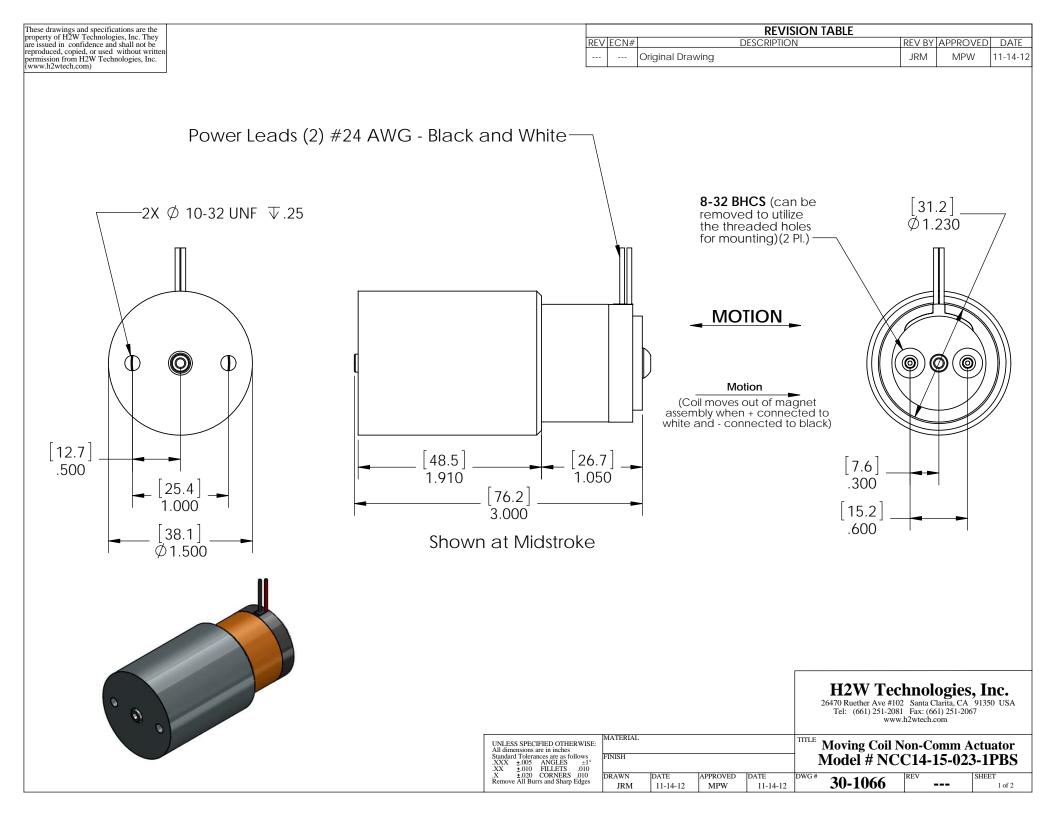

| TITLE | Moving Coil Non-Comm Actuator<br>Model # NCC14-15-023-1PBS |     |                 |  |  |
|-------|------------------------------------------------------------|-----|-----------------|--|--|
| DWG # | 30-1066                                                    | REV | SHEET<br>2 of 2 |  |  |